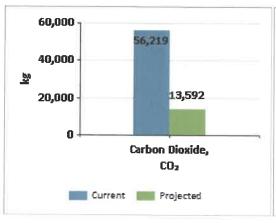

## **Greenhouse Gas Analysis Greenhouse Gas Comparisons**<sup>1</sup>

| Greenhouse Gas               | Current <sup>1</sup> | Projected <sup>1</sup> | Avoided | <b>Environmental Effect</b>     |
|------------------------------|----------------------|------------------------|---------|---------------------------------|
| Carbon Dioxide, CO₂ (kg)     | 56,219               | 13,592                 | 42,627  | Greenhouse Gas, Global Warming  |
| Nitrous Oxide, N₂0 (g)       | 721                  | 174                    | 547     | Greenhouse Gas, Global Warming  |
| Methane, CH <sub>4</sub> (g) | 1,125                | 272                    | 853     | Greenhouse Gas, Global Warming  |
| Nitrogen Oxides, NOx (g)     | 49,184               | 11,892                 | 37,292  | Smog, Acid rain, Global Warming |
| Sulfur Oxides, SOx (g)       | 106,377              | 25,720                 | 80,657  | Acid rain                       |