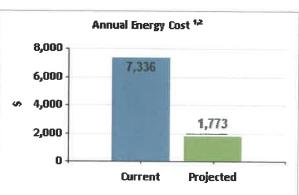

### **Annual Energy Usage**

| Current<br>Usage (kWh) | Projected<br>Usage (kWh) | Reduction (%) | Current Cost (\$) 1,2 | Projected Cost (\$) 1,2 | Savings (\$) | Savings (%) |
|------------------------|--------------------------|---------------|-----------------------|-------------------------|--------------|-------------|
| 79,995                 | 19,341                   | 76            | 7,336                 | 1,773                   | 5,562        | 76          |