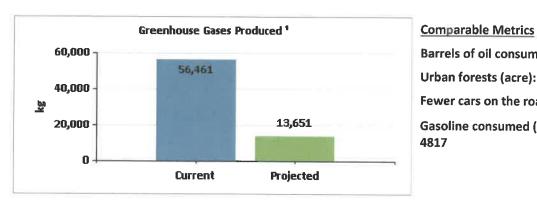

#### **Greenhouse Gas Comparables**

## Barrels of oil consumed: 100 Urban forests (acre): 35 Fewer cars on the road: 9 Gasoline consumed (gallon):

1. Average emission rates per kWh are based on estimates from eGrid 2012