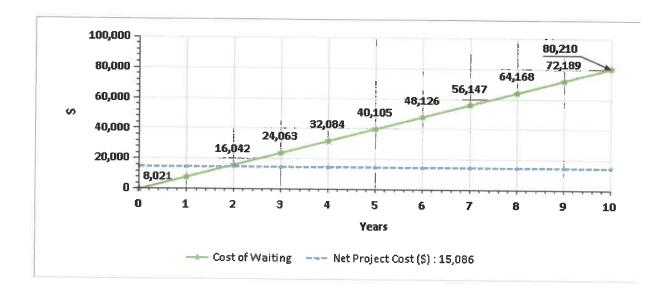

### **Annual Energy Usage**

| Current<br>Usage (kWh) | Projected<br>Usage (kWh) | Reduction (%) | Current Cost (\$) 1,2 | Projected Cost (\$) 1,2 | Savings (\$) | Savings (%) |
|------------------------|--------------------------|---------------|-----------------------|-------------------------|--------------|-------------|
| 79,995                 | 19,341                   | 76            | 7,336                 | 1,773                   | 5,562        | 76          |

### **Annual Energy Usage Reduction**

| Current Usage (kWh) | Projected Usage (kWh) | Reduction (kWh) | Reduction (%) |
|---------------------|-----------------------|-----------------|---------------|
| 79,995              | 19,341                | 60,654          | 76            |