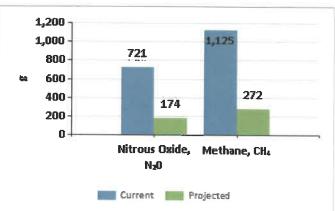

## **Greenhouse Gas Analysis Greenhouse Gas Comparisons**<sup>1</sup>

| Greenhouse Gas               | Current <sup>1</sup> | Projected <sup>1</sup> | Avoided | <b>Environmental Effect</b>     |
|------------------------------|----------------------|------------------------|---------|---------------------------------|
| Carbon Dioxide, CO₂ (kg)     | 56,219               | 13,592                 | 42,627  | Greenhouse Gas, Global Warming  |
| Nitrous Oxide, N₂0 (g)       | 721                  | 174                    | 547     | Greenhouse Gas, Global Warming  |
| Methane, CH <sub>4</sub> (g) | 1,125                | 272                    | 853     | Greenhouse Gas, Global Warming  |
| Nitrogen Oxides, NOx (g)     | 49,184               | 11,892                 | 37,292  | Smog, Acid rain, Global Warming |
| Sulfur Oxides, SOx (g)       | 106,377              | 25,720                 | 80,657  | Acid rain                       |